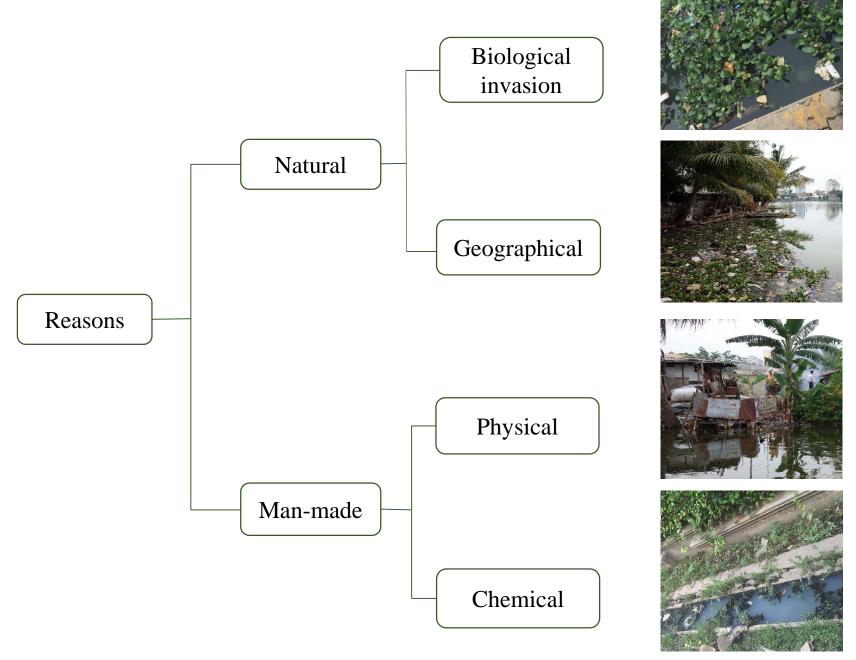

## Situ Rawa Besar Study (South Area)

#### SITU RAWA BESAR (SOUTHERN AREA)

#### RIVER AND RIVERSIDE USE

















HISTORY













Polluted by:
Garbage
Algae
Feces (from animal,human)

# Sources of solid waste: Residential/Settlement Agricultural Comercial (traditional market /any local factory)

# IMPACT: Silting of Situ Rawa Besar Water polution Change of area (smaller) Flooding risk





KALIBATA UI CILIWUNG RIVER

SITU PLADEN



Comercial (traditional market /any local factory)



### Water Pollution

- Current Situation
- Reasons
- Damage



### **Current Situation**







#### Reasons



#### <u>Damage</u>

- Have negative influence on human's health
- Decline crop production and quality
- Restrict development of economy
- Damage fishery industry





## Thank you!