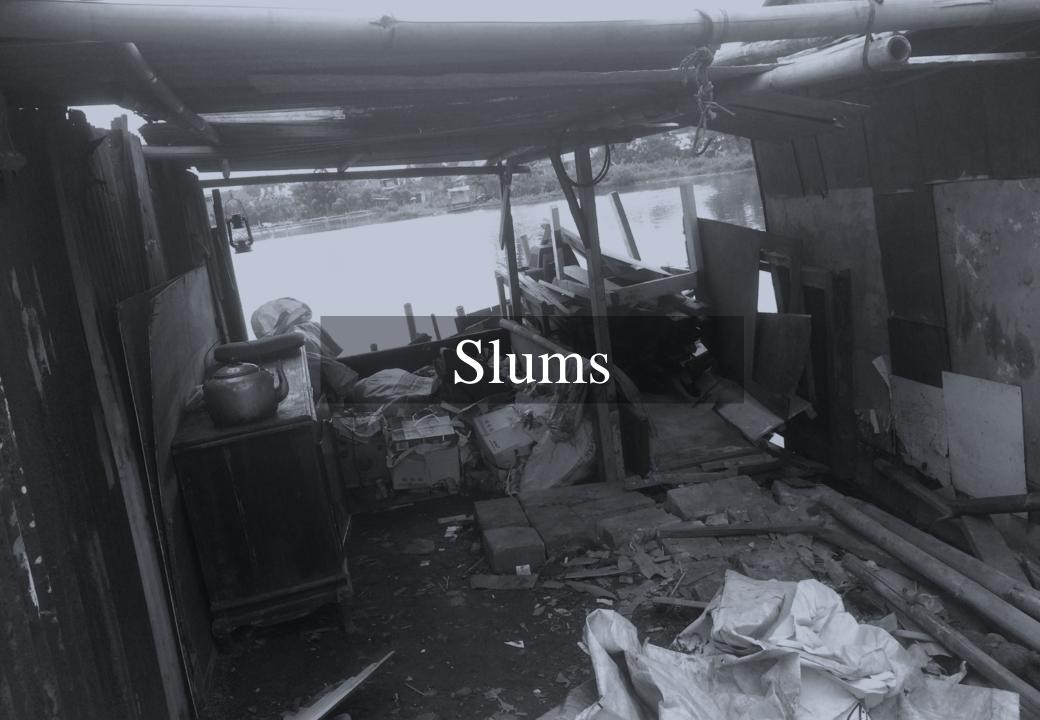

#### RIVER AND RIVERSIDE USE

HISTORY

Polluted by:
Garbage
Algae
Feces (from animal,human)