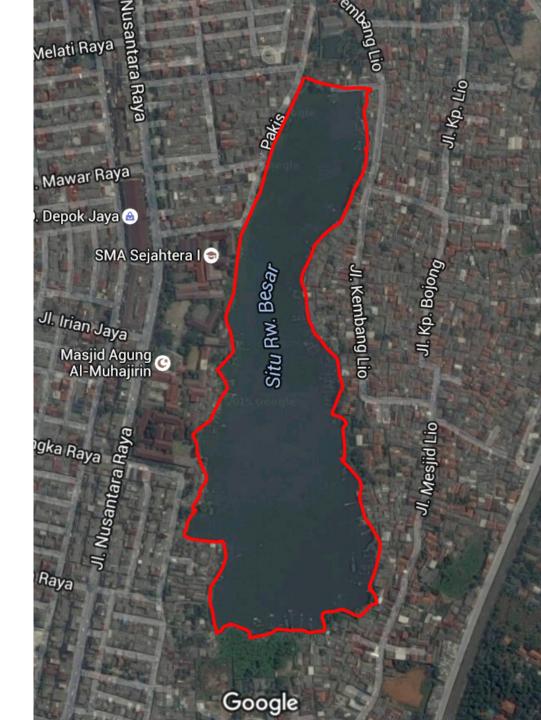

#### SITU RAWA BESAR (SOUTHERN AREA)

# IMPACT: Silting of Situ Rawa Besar Water polution Change of area (smaller) Flooding risk

KALIBATA UI CILIWUNG RIVER

SITU PLADEN

Comercial (traditional market /any local factory)