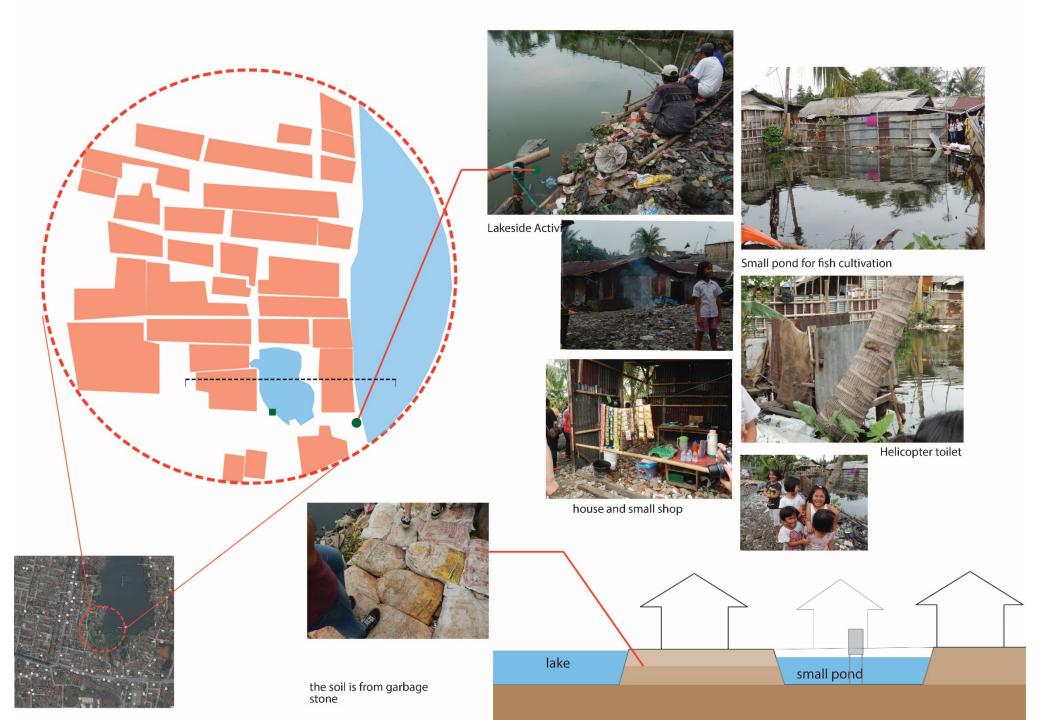

#### RIVER AND RIVERSIDE USE

HISTORY

Polluted by:
Garbage
Algae
Feces (from animal,human)

# Sources of solid waste: Residential/Settlement Agricultural Comercial (traditional market /any local factory)

# IMPACT: Silting of Situ Rawa Besar Water polution Change of area (smaller) Flooding risk

KALIBATA UI CILIWUNG RIVER

SITU PLADEN

Comercial (traditional market /any local factory)