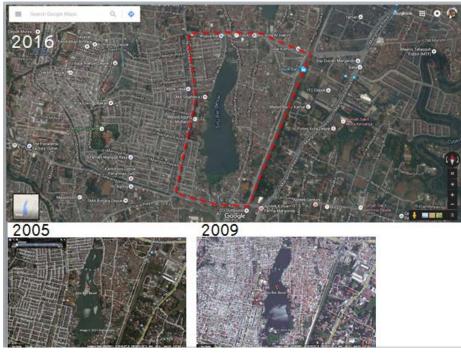

## Situ Rawa Besar Study (South Area)

#### SITU RAWA BESAR (SOUTHERN AREA)

# IMPACT: Silting of Situ Rawa Besar Water polution Change of area (smaller) Flooding risk

KALIBATA UI CILIWUNG RIVER

SITU PLADEN

Comercial (traditional market /any local factory)