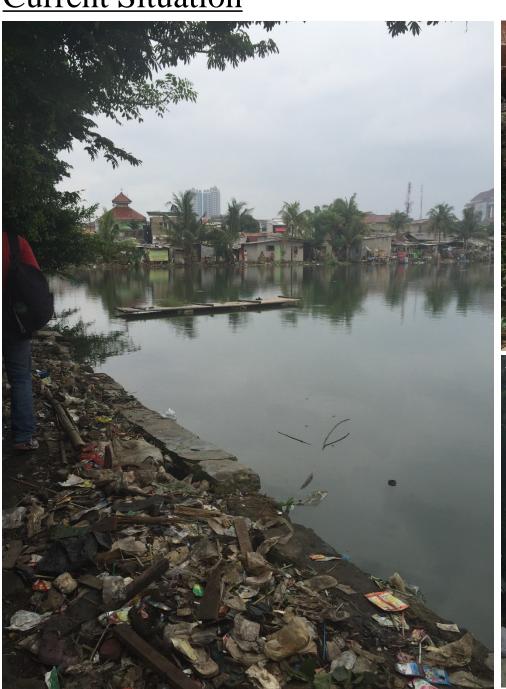

## Situ Rawa Besar Study (South Area)

#### SITU RAWA BESAR (SOUTHERN AREA)

#### RIVER AND RIVERSIDE USE

















HISTORY













Polluted by:
Garbage
Algae
Feces (from animal,human)

# Sources of solid waste: Residential/Settlement Agricultural Comercial (traditional market /any local factory)

# IMPACT: Silting of Situ Rawa Besar Water polution Change of area (smaller) Flooding risk





KALIBATA UI CILIWUNG RIVER

SITU PLADEN



Comercial (traditional market /any local factory)



### Water Pollution

- Current Situation
- Reasons
- Damage



### **Current Situation**







#### Reasons



#### <u>Damage</u>

- Have negative influence on human's health
- Decline crop production and quality
- Restrict development of economy
- Damage fishery industry





## Thank you!