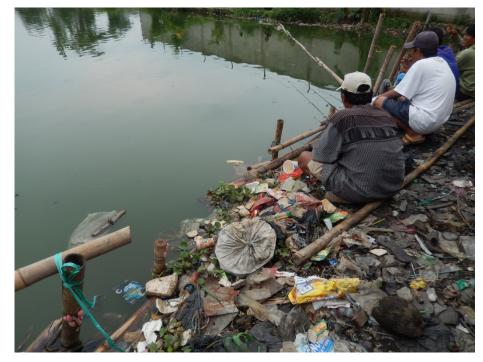

#### RIVER AND RIVERSIDE USE

HISTORY

Polluted by:
Garbage
Algae
Feces (from animal,human)

### **Current Situation**

#### Reasons