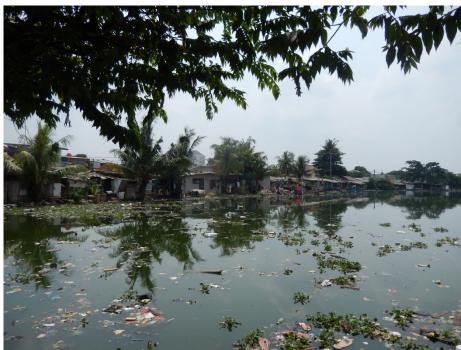

#### RIVER AND RIVERSIDE USE

HISTORY

Polluted by:
Garbage
Algae
Feces (from animal,human)

# IMPACT: Silting of Situ Rawa Besar Water polution Change of area (smaller) Flooding risk

KALIBATA UI CILIWUNG RIVER

SITU PLADEN

Comercial (traditional market /any local factory)

### **Current Situation**