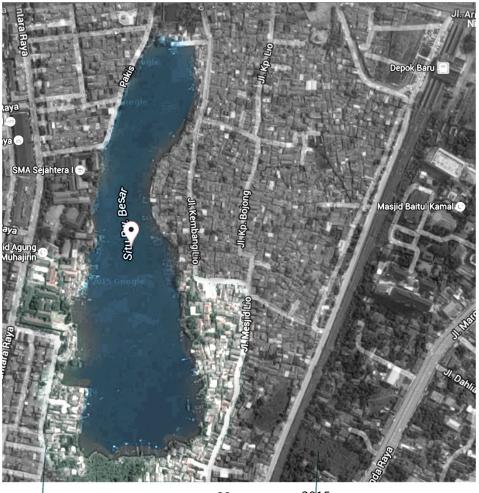

#### SITU RAWA BESAR (SOUTHERN AREA)

#### RIVER AND RIVERSIDE USE

HISTORY

Polluted by:
Garbage
Algae
Feces (from animal,human)