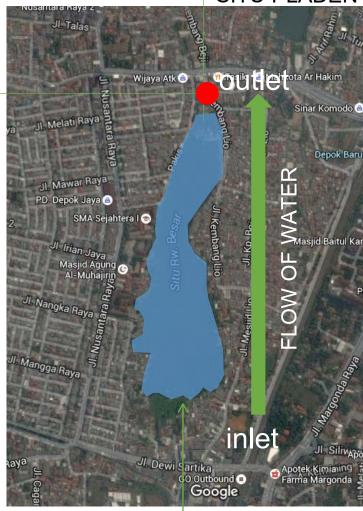

#### SITU RAWA BESAR (SOUTHERN AREA)

# IMPACT: Silting of Situ Rawa Besar Water polution Change of area (smaller) Flooding risk

KALIBATA UI CILIWUNG RIVER

SITU PLADEN

Comercial (traditional market /any local factory)