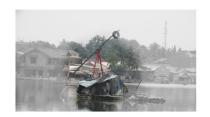

#### RIVER AND RIVERSIDE USE

HISTORY

Polluted by:
Garbage
Algae
Feces (from animal,human)