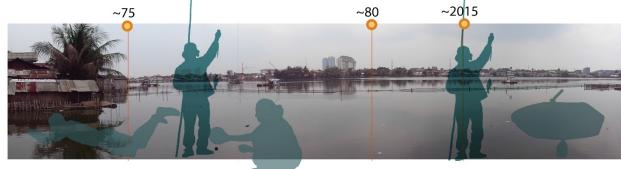

#### RIVER AND RIVERSIDE USE

HISTORY

Polluted by:
Garbage
Algae
Feces (from animal,human)