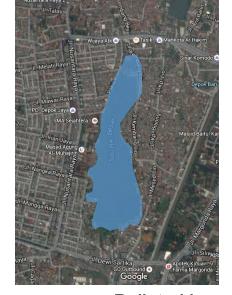

## Situ Rawa Besar Study (South Area)

#### SITU RAWA BESAR (SOUTHERN AREA)

#### RIVER AND RIVERSIDE USE

















HISTORY













Polluted by:
Garbage
Algae
Feces (from animal,human)

# Sources of solid waste: Residential/Settlement Agricultural Comercial (traditional market /any local factory)

# IMPACT: Silting of Situ Rawa Besar Water polution Change of area (smaller) Flooding risk





KALIBATA UI CILIWUNG RIVER

SITU PLADEN



Comercial (traditional market /any local factory)



### Water Pollution

- Current Situation
- Reasons
- Damage



### **Current Situation**







#### Reasons



#### <u>Damage</u>

- Have negative influence on human's health
- Decline crop production and quality
- Restrict development of economy
- Damage fishery industry





## Thank you!